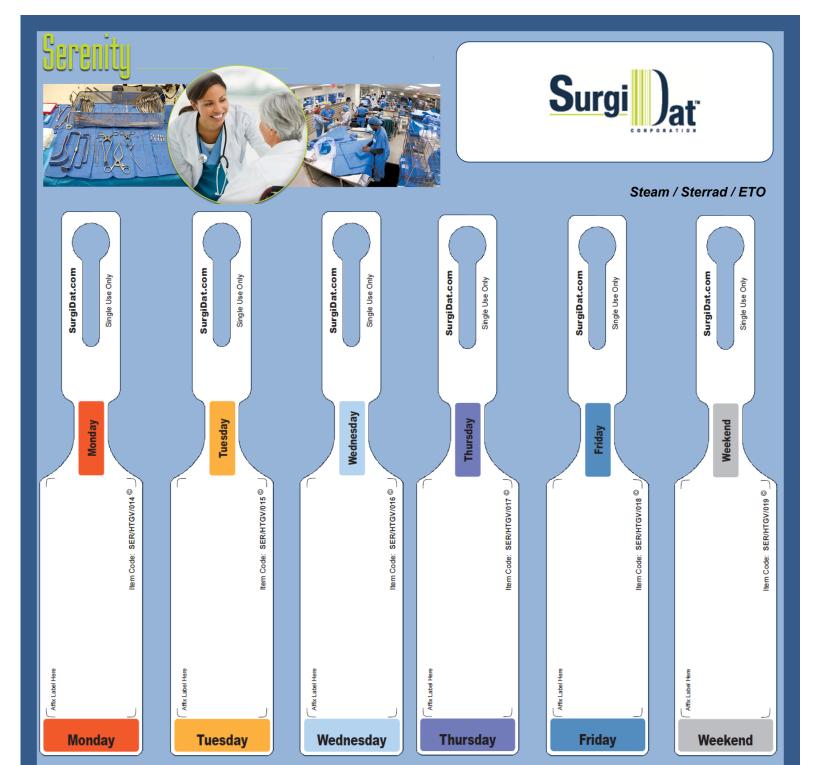

## At a Glance Workflow—Enhanced Production Optimization

- Using the SurgiDat Tagging System Ensures High Visibility for Staff of What Day the Loan Set is Required for Reprocessing
- Keeping Your Workplace Organized Efficient and Just in Time Reprocessing for the Daily Requirement