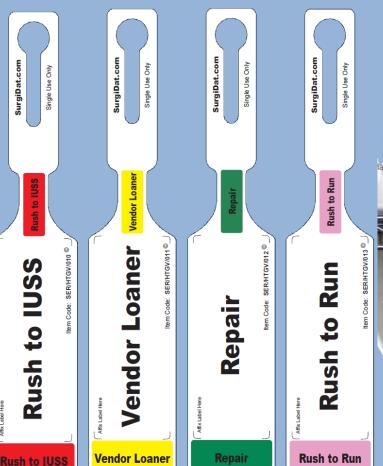

## **Benefits**

- ⋄ Increased Productivity
- At a Glance Loan Set by Day
- Increased Patient Safety
- Always Visible no mistakes
- Minimize Rush to IUSS

Steam / Sterrad / ETO

Single Use Only

SurgiDat.com

- At a Glance Workflow
- Using the SurgiDat Tagging System ensures high visibility for staff of the immediate need

Note: All Tags rolls of 500

- Color coded Tags
- Affix your tracking labels to Missing instrument tags

For Further Information

Please call: 888-931-1003 Sales@surgidat.com